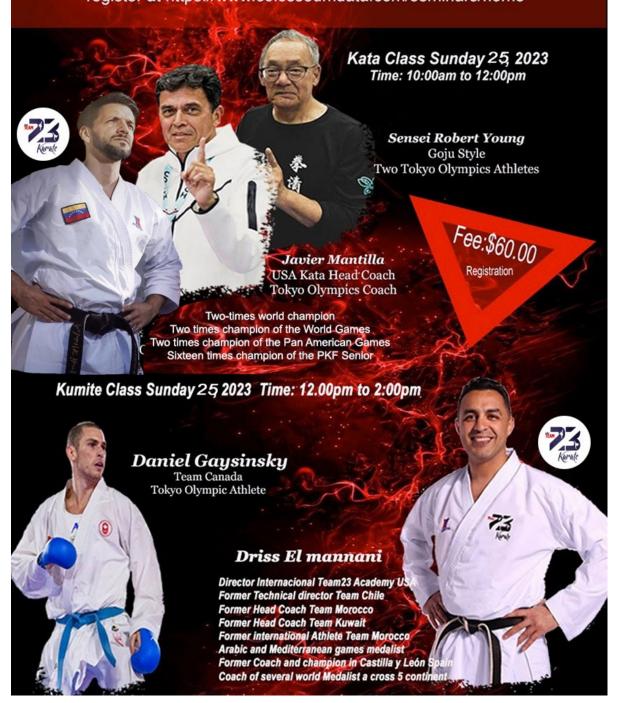

The registration cost for the Kata or Kumite class before the deadline is \$60.00 each and must be done online.

The registration at the door of the event will have an additional charge of \$20.00 for registration.

register at https://www.colosseumdata.com/seminars/home