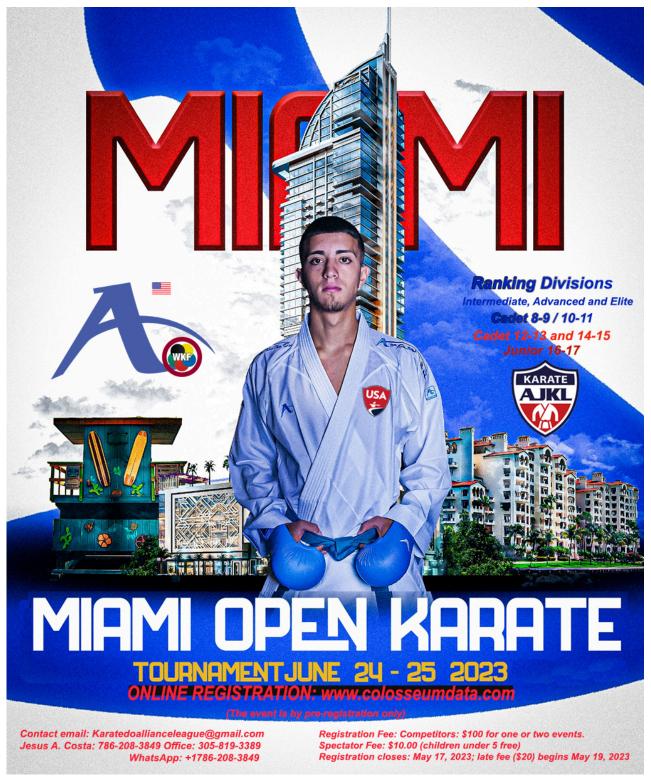

#### MIAMI OPEN INTERNATIONAL KARATE CHAMPIONSHIPS

June 24-25, 2023

#### **Registration:**

ONLINE REGISTRATION: www.colosseumdata.com

(The event is by pre-registration only)

Registration Fee: Competitors: \$100 for one or two events.

Spectator Fee: \$10.00 (children under 5 free)

Registration closes: June 20, 2023; late fee (\$20) begins June 23, 2023

Contact email: Karatedoallianceleague@gmail.com

Jesus A. Costa: 786-208-3849 Office: 305-819-3389 WhatsApp: +1786-208-3849